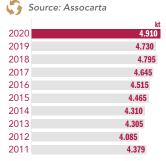

### **ACHIEVING RECOVERY AND RECYCLING TARGETS**

Apparent consumption of paper and board packaging

Source: Conai

| Kt    |      |
|-------|------|
| 4.634 | 2020 |
| 4.939 | 2019 |
| 4.99  | 2018 |
| 4.868 | 2017 |
| 4.709 | 2016 |
| 4.585 | 2015 |
| 4.421 | 2014 |
| 4.171 | 2013 |
| 4.255 | 2012 |
| 4.436 | 2011 |
|       |      |