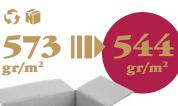

# **ACTIONS FOR PREVENTION**

More than 1 million tons of corrugated board were saved by reducing its base-weight:

Use of paper for recycling for packaging production

Amount of packaging tested for recyclability