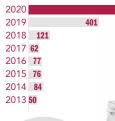

### **ACHIEVING RECOVERY AND RECYCLING TARGETS**

Apparent consumption of paper and board packaging

Source: Conai

| Kt    |      |
|-------|------|
| 4.634 | 2020 |
| 4.939 | 2019 |
| 4.99  | 2018 |
| 4.868 | 2017 |
| 4.709 | 2016 |
| 4.585 | 2015 |
| 4.421 | 2014 |
| 4.171 | 2013 |
| 4.255 | 2012 |
| 4.436 | 2011 |
|       |      |